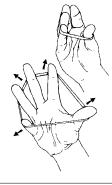

Repeat <u>2</u> times. Do <u>1</u> sessions per day.

HAND - 49

Finger Extension with Thumb Abduction with Rubber Band

With rubber band around thumb and <u>all fingers</u>, and hand held slightly cupped, gently spread thumb and finger(s) apart.

Repeat 7 times per set.

Do 2 sets per session.

Do 1 sessions per day.

HAND - 16 Wrist Extension Stretch

Sitting with elbows on table and palms together, slowly lower wrists to table until a stretch is felt. Be sure to keep palms together throughout the stretch. Hold \_\_7\_\_ seconds.