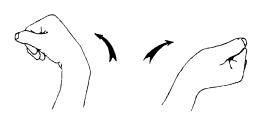

Do 1 sessions per day.

HAND - 17 AROM: Wrist Flexion/Extension

Actively bend wrist forward then backward as far as possible.

Repeat \_\_7\_\_ times. Do \_\_1\_\_ sessions per day.

HAND - 15 Wrist Flexor Stretch