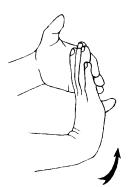

Repeat 7 times per set.

Do 2 sets per session.

Do 1 sessions per day.

HAND - 16 Wrist Extension Stretch

Sitting with elbows on table and palms together, slowly lower wrists to table until a stretch is felt. Be sure to keep palms together throughout the stretch. Hold \_\_7\_\_ seconds.

Repeat 2 times. Do 1 sessions per day.

HAND - 14 Wrist Extensor Stretch

Keeping elbow straight, grasp involved hand and slowly bend wrist down until a stretch is felt. Hold 7 seconds. Relax.

Repeat 2 times.