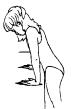

With palms resting comfortably on table, slowly move body over hands until a gentle stretch is felt in forearms.

Hold \_\_7\_\_ seconds. Relax. Repeat \_\_2\_ times. Do \_\_1\_\_ sessions per day.

Copyright© 1999-2008 VHI