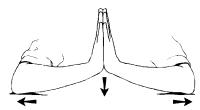

Repeat 7 times per set.

Do 2 sets per session.

Do 1 sessions per day.

HAND - 16 Wrist Extension Stretch

Sitting with elbows on table and palms together, slowly lower wrists to table until a stretch is felt. Be sure to keep palms together throughout the stretch. Hold \_\_7\_\_ seconds.

Repeat 2 times. Do 1 sessions per day.

HAND - 14 Wrist Extensor Stretch

Keeping elbow straight, grasp involved hand and slowly bend wrist down until a stretch is felt. Hold 7 seconds. Relax.

Repeat 2 times.