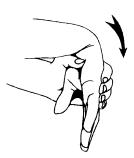

Repeat 2 times. Do 1 sessions per day.

HAND - 14 Wrist Extensor Stretch

Keeping elbow straight, grasp involved hand and slowly bend wrist down until a stretch is felt. Hold 7 seconds. Relax.

Repeat 2 times.

Do 1 sessions per day.

HAND - 17 AROM: Wrist Flexion/Extension

Actively bend wrist forward then backward as far as possible.

Repeat \_\_7\_\_ times. Do \_\_1\_\_ sessions per day.

HAND - 15 Wrist Flexor Stretch