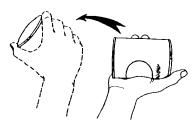

## HAND - 37 Active Resisted Forearm Supination/Pronation

With a <u>1-2</u> lb object in hand, slowly turn palm up, then

Repeat \_\_7\_\_ times. Do \_\_1\_\_ sessions per day.

ENERGY F/X FITNESS CONSULTANTS 13428 Maxella Ave. #717