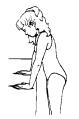

Do 1 sessions per day.

HAND - 17 AROM: Wrist Flexion/Extension

Actively bend wrist forward then backward as far as possible.

Repeat \_\_7\_\_ times. Do \_\_1\_\_ sessions per day.

HAND - 15 Wrist Flexor Stretch

With palms resting comfortably on table, slowly move body over hands until a gentle stretch is felt in forearms.

Hold \_\_7\_\_ seconds. Relax. Repeat \_\_2\_ times. Do \_\_1\_\_ sessions per day.

Copyright© 1999-2008 VHI