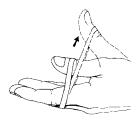

Marina Del Rey, CA 90292 Created By: Kurt Elder

WEBSITE: www.energyfxfitness.com EMAIL: kurt@energyfxfitness

HAND - 52 Thumb Abduction with Rubber Band

From palm-up position, with rubber band around fingers and thumb, pull thumb upward away from palm. Return.

Repeat \_\_7\_\_ times per set. Do \_\_2\_\_ sets per session. Do \_\_1\_\_ sessions per day.

Keeping elbow straight, grasp involved hand and slowly bend wrist backward until a stretch is felt.

Hold \_\_7\_\_ seconds. Relax.